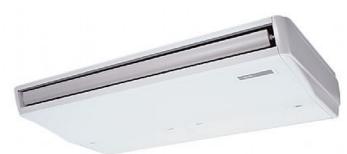

# PCFY-P125VGM-E

Indoor Unit

Ceiling Suspended

Designed for ultra-quiet operation and easy maintenance, the unit provides comfortable air conditioning for a wide range of applications where floor or wall space cannot be used practically.

- Indoor unit designed for direct ceiling suspension
- Flush to wall installation for concealment of service connections
- Drain piping can be connected from left or right

Pictures not to scale