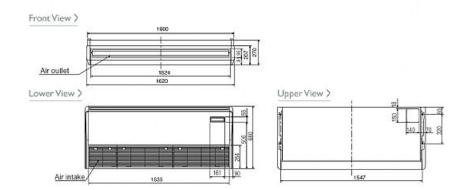

#### Dimensions

### **Product Details**

| PCFY-P125VGM-E                     |                |
|------------------------------------|----------------|
| Capacity (kW):                     |                |
| Heating (Nominal)                  | 16.0           |
| Cooling (Nominal)                  | 14.0           |
| R410A Heating (UK)                 | 14.8           |
| R407c Heating (UK)                 | 14.8           |
| R410A Cooling (UK)                 | 13.2           |
| R407c Cooling (UK)                 | 13.3           |
| R410A High Sensible Cooling (UK)   | 10.2           |
| SHF R410A (UK)                     | 0.7            |
| SHF R407c (UK)                     | 0.72           |
| SHF High Sensible R410A (UK)       | 0.76           |
| Power Input (kW) Heating (Nominal) | 0.24           |
| Power Input (kW) Cooling (Nominal) | 0.24           |
| Airflow (m3/min) - Lo-Mi1-Mi2-Hi   | 26-28-32-35    |
| Noise (dBA) - Lo-Mi1-Mi2-Hi        | 37-39-42-44    |
| Width - mm                         | 1620           |
| Depth - mm                         | 680            |
| Height - mm                        | 270            |
| Weight - kg                        | 43             |
| Electrical Supply                  | 220-240v, 50Hz |
| Phase                              | Single         |
| Mains Cable No. Cores              | 3              |
| Running Current (A) - Heating      | 1.1            |
| Running Current (A) - Cooling      | 1.1            |
| Fuse Rating (BS88) - HRC (A)       | 6              |